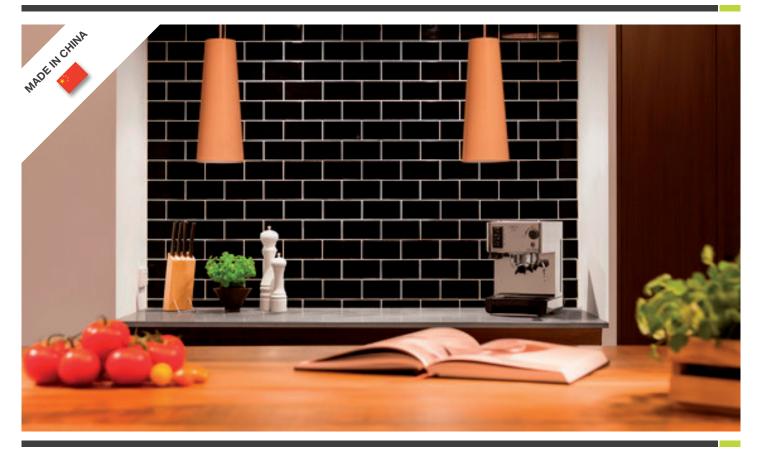

## the Subway Bevelled range

The Subway bevelled range offers a timeless look which can be laid in the tradition of days gone or personalised for that modern look. Available in two colourways – black and white – these 75 x 150mm gloss tiles are perfect for splashbacks and feature walls.

## **Black Bevelled**

SUBBK7515B (gloss wall) 75 x 150mm

## White Bevelled

SUBWH7515B (gloss wall) 75 x 150mm

| Item<br>code | Product<br>colour | Size             | Category     | Texture |             |     |    | SQM/<br>PLT |    | UOS | P<br>Rating | V<br>Rating |
|--------------|-------------------|------------------|--------------|---------|-------------|-----|----|-------------|----|-----|-------------|-------------|
| SUBBK7515B   | Black Bevelled    | 75 x 150 x 7.8mm | Ceramic wall | Gloss   | Unrectified | 136 | 72 | 110.16      | 15 | SQM | N/A         | V1          |
| SUBWH7515B   | White Bevelled    | 75 x 150 x 7.8mm | Ceramic wall | Gloss   | Unrectified | 136 | 72 | 110.16      | 15 | SQM | N/A         | V1          |