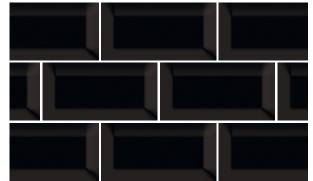

## HIGHLIGHTING

## the Subway Bevelled range





The Subway bevelled range offers a timeless look which can be laid in the tradition of days gone or personalised for that modern look. Available in two colourways – black and white – these 75 x 150mm gloss tiles are perfect for splashbacks and feature walls.



## **Black Bevelled**



SUBBK7515B (gloss wall) 75 x 150mm

## White Bevelled



SUBWH7515B (gloss wall) 75 x 150mm

| Item<br>code | Product<br>colour | Size             | Category     | Texture |             |     |    | SQM/<br>PLT |    | UOS | P<br>Rating | V<br>Rating |
|--------------|-------------------|------------------|--------------|---------|-------------|-----|----|-------------|----|-----|-------------|-------------|
| SUBBK7515B   | Black Bevelled    | 75 x 150 x 7.8mm | Ceramic wall | Gloss   | Unrectified | 136 | 72 | 110.16      | 15 | SQM | N/A         | V1          |
| SUBWH7515B   | White Bevelled    | 75 x 150 x 7.8mm | Ceramic wall | Gloss   | Unrectified | 136 | 72 | 110.16      | 15 | SQM | N/A         | V1          |