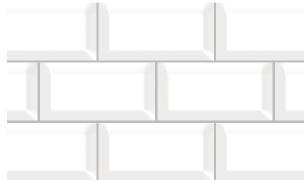

## White Bevelled

SUBWH7515B (gloss wall) 75 x 150mm

| Item<br>code | Product<br>colour | Size             | Category     | Texture |             |     |    | SQM/<br>PLT |    | UOS | P<br>Rating | V<br>Rating |
|--------------|-------------------|------------------|--------------|---------|-------------|-----|----|-------------|----|-----|-------------|-------------|
| SUBBK7515B   | Black Bevelled    | 75 x 150 x 7.8mm | Ceramic wall | Gloss   | Unrectified | 136 | 72 | 110.16      | 15 | SQM | N/A         | V1          |
| SUBWH7515B   | White Bevelled    | 75 x 150 x 7.8mm | Ceramic wall | Gloss   | Unrectified | 136 | 72 | 110.16      | 15 | SQM | N/A         | V1          |