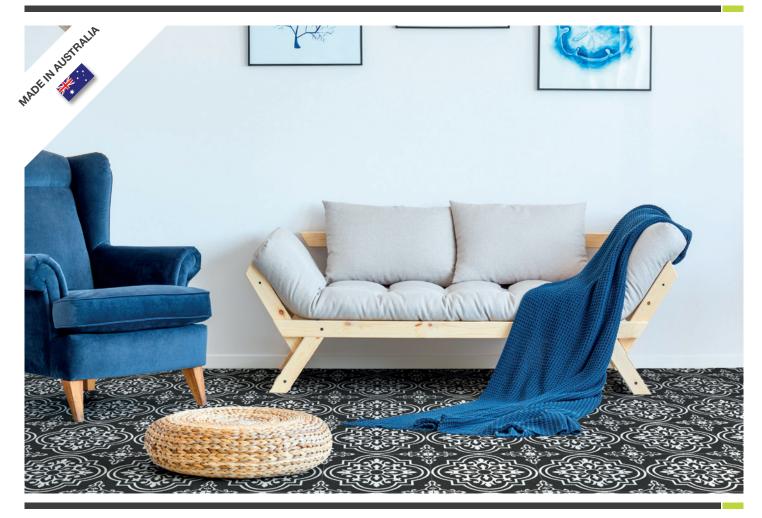

# the Bowral range

The Bowral range is an Australian-made glazed tile reminiscent of cement and encaustic tiles. Available in 4 colour ways, Black, Charcoal, Grey and White in 300 x 300mm matt finish, with a P3 rating. Bowral is suitable for both wall and floor applications including wet areas. Bowral can be used to create that striking feature in both residential and commercial environments.

#### **Black**