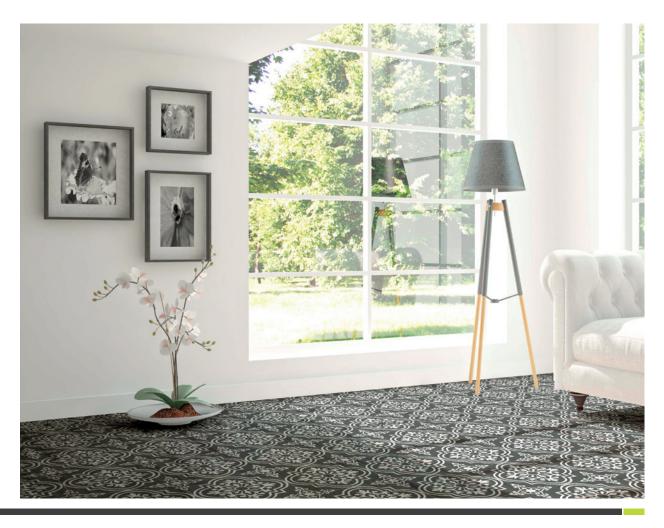

# the Bowral range

The Bowral range is an Australian-made glazed tile reminiscent of cement and encaustic tiles. Available in 4 colour ways, Black, Charcoal, Grey and White in 300 x 300mm matt finish, with a P3 rating. Bowral is suitable for both wall and floor applications including wet areas. Bowral can be used to create that striking feature in both residential and commercial environments.

## Charcoal