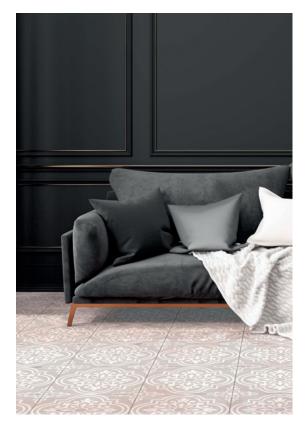

# the Bowral range

The Bowral range is an Australian-made glazed tile reminiscent of cement and encaustic tiles. Available in 4 colour ways, Black, Charcoal, Grey and White in 300 x 300mm matt finish, with a P3 rating. Bowral is suitable for both wall and floor applications including wet areas. Bowral can be used to create that striking feature in both residential and commercial environments.

#### **White**