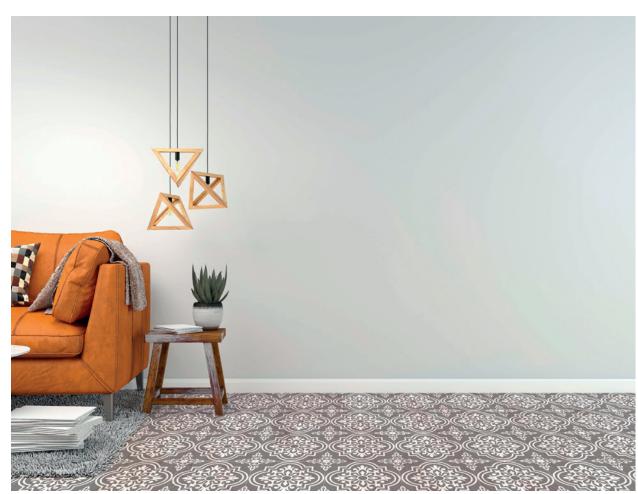

# the Bowral range

The Bowral range is an Australian-made glazed tile reminiscent of cement and encaustic tiles. Available in 4 colour ways, Black, Charcoal, Grey and White in 300 x 300mm matt finish, with a P3 rating. Bowral is suitable for both wall and floor applications including wet areas. Bowral can be used to create that striking feature in both residential and commercial environments.

### Grey