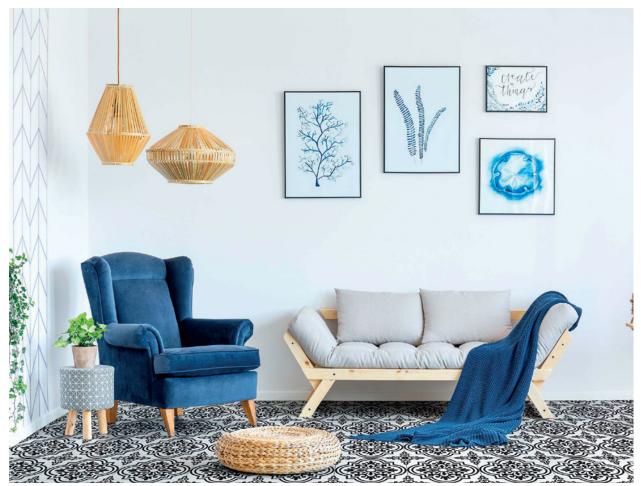

# the Bowral range

The Bowral range is an Australian-made glazed tile reminiscent of cement and encaustic tiles. Available in 4 colour ways, Black, Charcoal, Grey and White in 300 x 300mm matt finish, with a P3 rating. Bowral is suitable for both wall and floor applications including wet areas. Bowral can be used to create that striking feature in both residential and commercial environments.