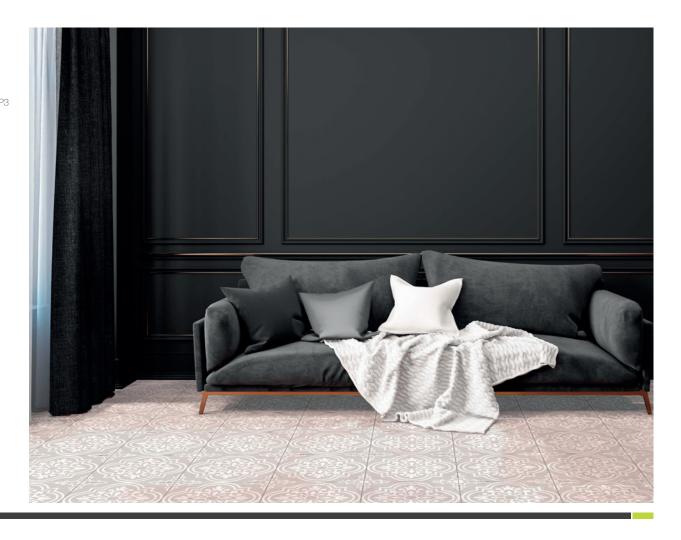

# the Bowral range

The Bowral range is an Australian-made glazed tile reminiscent of cement and encaustic tiles. Available in 4 colour ways, Black, Charcoal, Grey and White in 300 x 300mm matt finish, with a P3 rating. Bowral is suitable for both wall and floor applications including wet areas. Bowral can be used to create that striking feature in both residential and commercial environments.

#### **White**