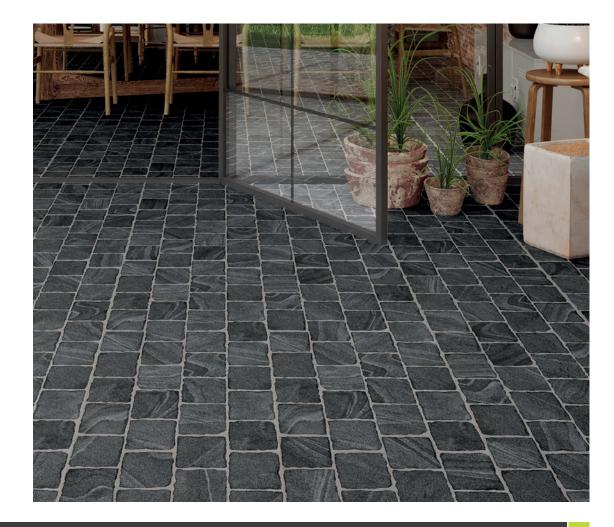

### HIGHLIGHTING the Esla range

Create seamless continuity from your internal to external spaces with this Stonework range of rustic interlocking tiles. The 440 x 600 Cobblestone and Flagstone formats are ideal for floor and wall applications. Choose from the Esla, Filita and Borgogna White colourways when creating your modern rustic aesthetic.

#### Cobblestone

440 x 660mm ESLCO46 (textured)