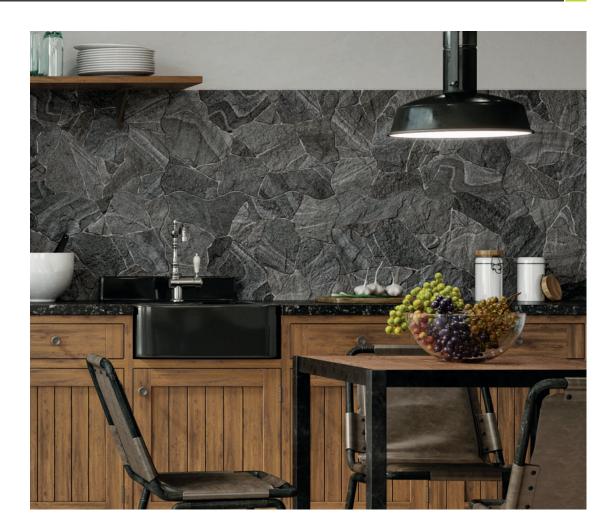

### HIGHLIGHTING the Esla range

Create seamless continuity from your internal to external spaces with this Stonework range of rustic interlocking tiles. The 440 x 600 Cobblestone and Flagstone formats are ideal for floor and wall applications. Choose from the Esla, Filita and Borgogna White colourways when creating your modern rustic aesthetic.