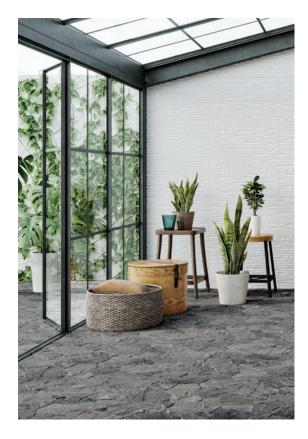

### HIGHLIGHTING the Esla range

Create seamless continuity from your internal to external spaces with this Stonework range of rustic interlocking tiles. The 440 x 600 Cobblestone and Flagstone formats are ideal for floor and wall applications. Choose from the Esla, Filita and Borgogna White colourways when creating your modern rustic aesthetic.

#### Flagstone

440 x 660mm ESLFL46 (textured)