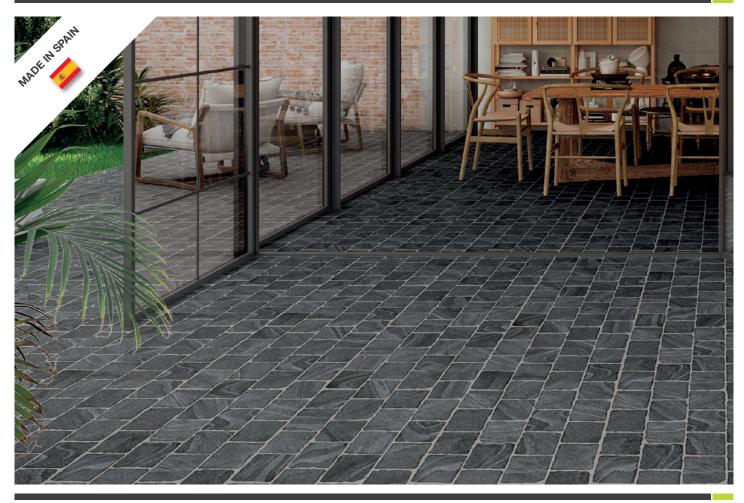

### HIGHLIGHTING the Esla range

Create seamless continuity from your internal to external spaces with this Stonework range of rustic interlocking tiles. The 440 x 600 Cobblestone and Flagstone formats are ideal for floor and wall applications. Choose from the Esla, Filita and Borgogna White colourways when creating your modern rustic aesthetic.

#### Cobblestone

440 x 660mm ESLCO46 (textured)

#### Flagstone

440 x 660mm ESLFL46 (textured)