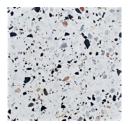

## **Gnocchi White**

300 x 300mm TER-GNWH30 (honed)

300 x 600mm TER-GNWH36 (honed)

600 x 600mm TER-GNWH60 (honed)

| Item<br>code | Product<br>colour | Size        | Category                | Texture | Edge detail | PCS/CTN | CTN/PLT | SQM/PLT | KG/UOS | SOU | P<br>Rating | V<br>Rating |
|--------------|-------------------|-------------|-------------------------|---------|-------------|---------|---------|---------|--------|-----|-------------|-------------|
| TER-GEWH60   | Gelato White      | 600 x 600mm | Natural Stone Porcelain | Honed   | Rectified   | ω       | 34      | 36.72   | 25.00  | SQM | P1          | √3          |
| TER-GEWH36   | Gelato White      | 300 x 600mm | Natural Stone Porcelain | Honed   | Rectified   | ω       | 68      | 36.72   | 25.00  | SQM | P1          | S           |
| TER-GEWH30   | Gelato White      | 300 x 300mm | Natural Stone Porcelain | Honed   | Rectified   | 0       | 70      | 37.80   | 25.00  | SQM | P1          | S           |
| TER-GNWH60   | Gnocchi White     | 600 x 600mm | Natural Stone Porcelain | Honed   | Rectified   | ω       | 34      | 36.72   | 25.00  | SQM | P1          | <b>√</b> 2  |
| TER-GNWH36   | Gnocchi White     | 300 x 600mm | Natural Stone Porcelain | Honed   | Rectified   | ω       | 68      | 36.72   | 25.00  | SQM | P1          | <b>√</b> 2  |
| TER-GNWH30   | Gnocchi White     | 300 x 300mm | Natural Stone Porcelain | Honed   | Rectified   | 0       | 70      | 37.80   | 25.00  | SQM | P1          | \$2         |