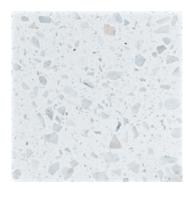

## **Gnocchi White**

300 x 300mm TER-GNWH30 (honed)

300 x 600mm TER-GNWH36 (honed)

600 x 600mm TER-GNWH60 (honed)

| Item<br>code | Product<br>colour | Size        | Category                | Texture | Edge detail | PCS/CTN | CTN/PLT | SQM/PLT | KG/UOS | SOU | P<br>Rating | V<br>Rating |
|--------------|-------------------|-------------|-------------------------|---------|-------------|---------|---------|---------|--------|-----|-------------|-------------|
| TER-GEWH60   | Gelato White      | 600 x 600mm | Natural Stone Porcelain | Honed   | Rectified   | ω       | 34      | 36.72   | 25.00  | SQM | P1          | √3          |
| TER-GEWH36   | Gelato White      | 300 x 600mm | Natural Stone Porcelain | Honed   | Rectified   | ω       | 68      | 36.72   | 25.00  | SQM | P1          | S           |
| TER-GEWH30   | Gelato White      | 300 x 300mm | Natural Stone Porcelain | Honed   | Rectified   | 0       | 70      | 37.80   | 25.00  | SQM | P1          | S           |
| TER-GNWH60   | Gnocchi White     | 600 x 600mm | Natural Stone Porcelain | Honed   | Rectified   | ω       | 34      | 36.72   | 25.00  | SQM | P1          | <b>√</b> 2  |
| TER-GNWH36   | Gnocchi White     | 300 x 600mm | Natural Stone Porcelain | Honed   | Rectified   | ω       | 68      | 36.72   | 25.00  | SQM | P1          | <b>√</b> 2  |
| TER-GNWH30   | Gnocchi White     | 300 x 300mm | Natural Stone Porcelain | Honed   | Rectified   | 0       | 70      | 37.80   | 25.00  | SQM | P1          | \$2         |