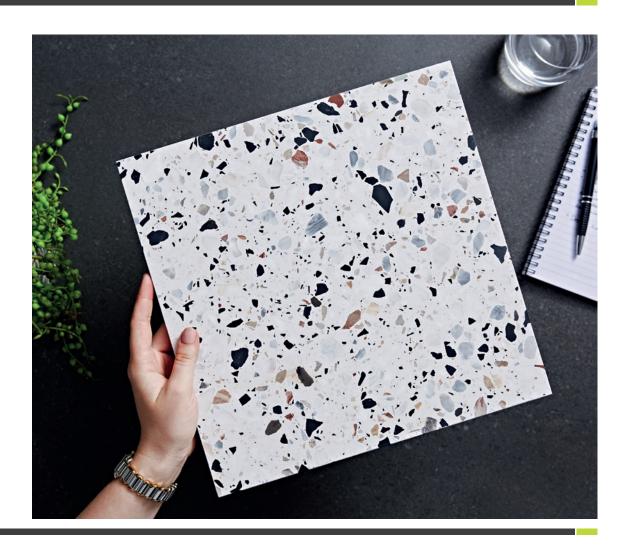

## the Bosco Terrazzo range

This incredible range of Bosco Terrazzo tiles is much more durable than your average terrazzo. The unique terrazzo is sourced in Italy and made from fine Italian marbles, it is then sent to our factory and fused into a porcelain base, giving it both added strength and a narrower profile. How amazing is technology!