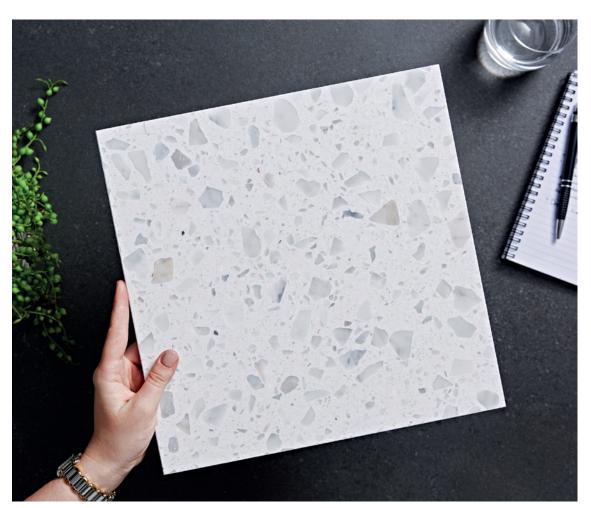

## the Bosco Terrazzo range

This incredible range of Bosco Terrazzo tiles is much more durable than your average terrazzo. The unique terrazzo is sourced in Italy and made from fine Italian marbles, it is then sent to our factory and fused into a porcelain base, giving it both added strength and a narrower profile. How amazing is technology!