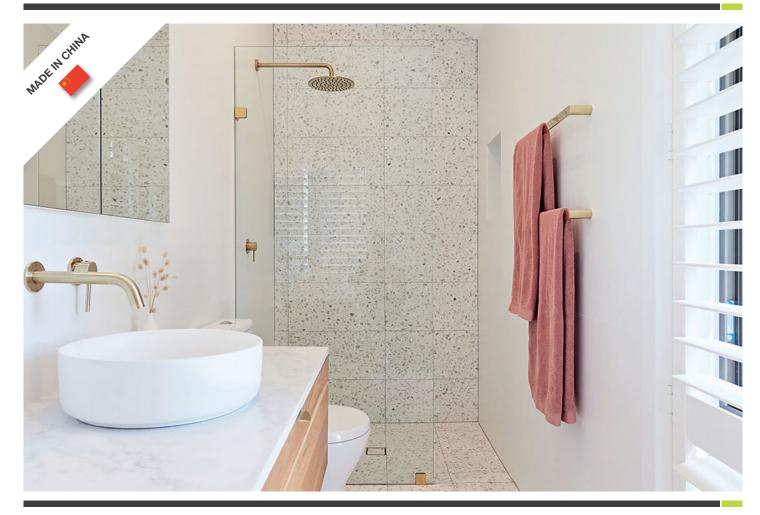

## the Bosco Terrazzo range

This incredible range of Bosco Terrazzo tiles is much more durable than your average terrazzo. The unique terrazzo is sourced in Italy and made from fine Italian marbles, it is then sent to our factory and fused into a porcelain base, giving it both added strength and a narrower profile. How amazing is technology!

## **Gelato White**

300 x 300mm TER-GEWH30 (honed)

300 x 600mm TER-GEWH36 (honed)

600 x 600mm TER-GEWH60 (honed)

## **Gnocchi White**

300 x 300mm TER-GNWH30 (honed)

300 x 600mm TER-GNWH36 (honed)

600 x 600mm TER-GNWH60 (honed)

| Item<br>code | Product<br>colour | Size        | Category                | Texture | Edge detail | PCS/CTN | CTN/PLT | SQM/PLT | KG/UOS | SOU | P<br>Rating | V<br>Rating |
|--------------|-------------------|-------------|-------------------------|---------|-------------|---------|---------|---------|--------|-----|-------------|-------------|
| TER-GEWH60   | Gelato White      | 600 x 600mm | Natural Stone Porcelain | Honed   | Rectified   | ω       | 34      | 36.72   | 25.00  | SQM | P1          | √3          |
| TER-GEWH36   | Gelato White      | 300 x 600mm | Natural Stone Porcelain | Honed   | Rectified   | ω       | 68      | 36.72   | 25.00  | SQM | P1          | S           |
| TER-GEWH30   | Gelato White      | 300 x 300mm | Natural Stone Porcelain | Honed   | Rectified   | 0       | 70      | 37.80   | 25.00  | SQM | P1          | S           |
| TER-GNWH60   | Gnocchi White     | 600 x 600mm | Natural Stone Porcelain | Honed   | Rectified   | ω       | 34      | 36.72   | 25.00  | SQM | P1          | <b>√</b> 2  |
| TER-GNWH36   | Gnocchi White     | 300 x 600mm | Natural Stone Porcelain | Honed   | Rectified   | ω       | 68      | 36.72   | 25.00  | SQM | P1          | <b>√</b> 2  |
| TER-GNWH30   | Gnocchi White     | 300 x 300mm | Natural Stone Porcelain | Honed   | Rectified   | 0       | 70      | 37.80   | 25.00  | SQM | P1          | \$2         |