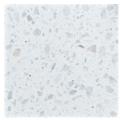

## **Gnocchi White**

300 x 300mm TER-GNWH30 (honed)

300 x 600mm TER-GNWH36 (honed)

600 x 600mm TER-GNWH60 (honed)

| Item<br>code | Product<br>colour | Size        | Category                | Texture | Edge detail | PCS/CTN | CTN/PLT | SQM/PLT | KG/UOS | SOU | P<br>Rating | V<br>Rating |
|--------------|-------------------|-------------|-------------------------|---------|-------------|---------|---------|---------|--------|-----|-------------|-------------|
| TER-GEWH60   | Gelato White      | 600 x 600mm | Natural Stone Porcelain | Honed   | Rectified   | ω       | 34      | 36.72   | 25.00  | SQM | P1          | √3          |
| TER-GEWH36   | Gelato White      | 300 x 600mm | Natural Stone Porcelain | Honed   | Rectified   | ω       | 68      | 36.72   | 25.00  | SQM | P1          | S           |
| TER-GEWH30   | Gelato White      | 300 x 300mm | Natural Stone Porcelain | Honed   | Rectified   | 0       | 70      | 37.80   | 25.00  | SQM | P1          | S           |
| TER-GNWH60   | Gnocchi White     | 600 x 600mm | Natural Stone Porcelain | Honed   | Rectified   | ω       | 34      | 36.72   | 25.00  | SQM | P1          | <b>√</b> 2  |
| TER-GNWH36   | Gnocchi White     | 300 x 600mm | Natural Stone Porcelain | Honed   | Rectified   | ω       | 68      | 36.72   | 25.00  | SQM | P1          | <b>√</b> 2  |
| TER-GNWH30   | Gnocchi White     | 300 x 300mm | Natural Stone Porcelain | Honed   | Rectified   | 0       | 70      | 37.80   | 25.00  | SQM | P1          | \$2         |