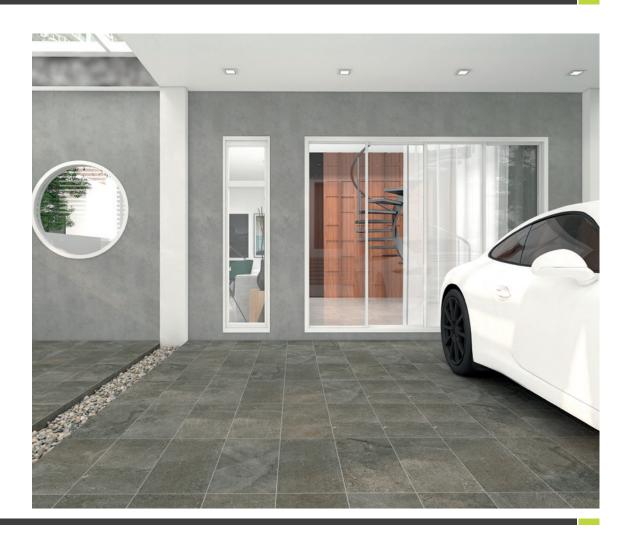

# the Courtyard range

The Courtyard range is your all-in-one solution for residential and commercial flooring needs. This innovative product with its diamond surface technology combines aesthetic design with maximum functionality, making it suitable for any number of internal or external walkways and carports. Available in three textured colourways – anthracite, sterling and taupe – and in two formats 300 x 300mm and 300 x 600mm, Courtyard's versatility is ideal for high traffic areas and uncompromising outdoor applications.