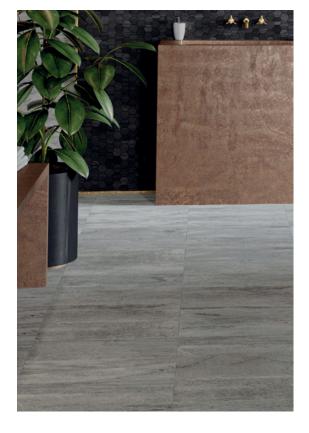

# the Courtyard range

The Courtyard range is your all-in-one solution for residential and commercial flooring needs. This innovative product with its diamond surface technology combines aesthetic design with maximum functionality, making it suitable for any number of internal or external walkways and carports. Available in three textured colourways – anthracite, sterling and taupe – and in two formats 300 x 300mm and 300 x 600mm, Courtyard's versatility is ideal for high traffic areas and uncompromising outdoor applications.

#### **Anthracite**

300 x 300mm 53725 (textured)

300 x 600mm 53722 (textured)