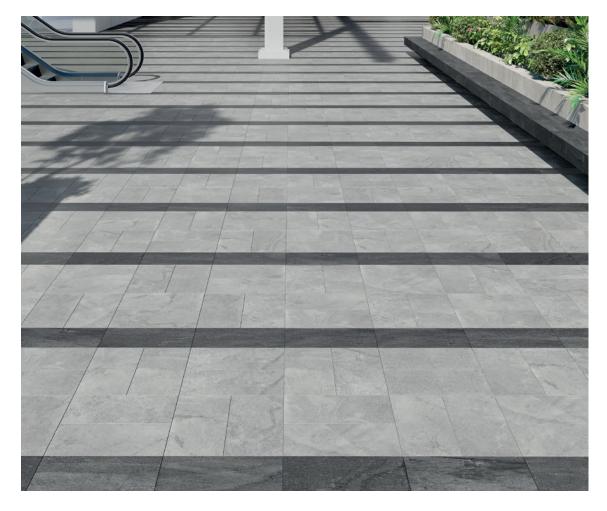

# the Courtyard range

The Courtyard range is your all-in-one solution for residential and commercial flooring needs. This innovative product with its diamond surface technology combines aesthetic design with maximum functionality, making it suitable for any number of internal or external walkways and carports. Available in three textured colourways – anthracite, sterling and taupe – and in two formats 300 x 300mm and 300 x 600mm, Courtyard's versatility is ideal for high traffic areas and uncompromising outdoor applications.