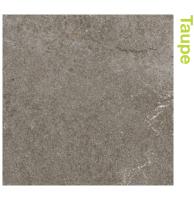

# the Courtyard range

The Courtyard range is your all-in-one solution for residential and commercial flooring needs. This innovative product with its diamond surface technology combines aesthetic design with maximum functionality, making it suitable for any number of internal or external walkways and carports. Available in three textured colourways – anthracite, sterling and taupe – and in two formats 300 x 300mm and 300 x 600mm, Courtyard's versatility is ideal for high traffic areas and uncompromising outdoor applications.

#### **Taupe**

300 x 300mm 53724 (textured)

300 x 600mm 53721 (textured)

| Item<br>code | Product<br>colour | Size              | Category        | Texture  | Edge detail | PCS/<br>CTN | CTN/<br>PLT | SQM/<br>PLT | NOS   | SOU | P<br>Rating | V<br>Rating |
|--------------|-------------------|-------------------|-----------------|----------|-------------|-------------|-------------|-------------|-------|-----|-------------|-------------|
| COUATH30     | Anthracite        | 300 x 300 x 8.1mm | Porcelain Tiles | Textured | Unrectified | 15          | 64          | 86.40       | 24.60 | SQM | P3          | V3          |
| COUATH36     | Anthracite        | 300 x 600 x 9.3mm | Porcelain Tiles | Textured | Unrectified | 00          | 40          | 57.60       | 32.00 | SQM | P3          | V3          |
|              |                   |                   |                 |          |             |             |             |             |       |     |             |             |
| COUSTR30     | Sterling          | 300 x 300 x 8.1mm | Porcelain Tiles | Textured | Unrectified | 15          | 64          | 86.40       | 24.60 | SQM | P3          | V3          |
| COUSTR36     | Sterling          | 300 x 600 x 9.3mm | Porcelain Tiles | Textured | Unrectified | 00          | 40          | 57.60       | 32.00 | SQM | P3          | V3          |
|              |                   |                   |                 |          |             |             |             |             |       |     |             |             |
| COUTAU30     | Taupe             | 300 x 300 x 8.1mm | Porcelain Tiles | Textured | Unrectified | 15          | 48          | 86.40       | 24.60 | SQM | P3          | V3          |
| COUTAU36     | Taupe             | 300 x 600 x 9.3mm | Porcelain Tiles | Textured | Unrectified | Φ           | 40          | 57.60       | 32.00 | SQM | R           | √3          |
|              |                   |                   |                 |          |             |             |             |             |       |     |             |             |