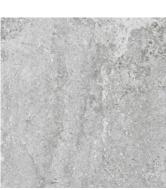

# the Courtyard range

The Courtyard range is your all-in-one solution for residential and commercial flooring needs. This innovative product with its diamond surface technology combines aesthetic design with maximum functionality, making it suitable for any number of internal or external walkways and carports. Available in three textured colourways – anthracite, sterling and taupe – and in two formats 300 x 300mm and 300 x 600mm, Courtyard's versatility is ideal for high traffic areas and uncompromising outdoor applications.

### Sterling

300 x 300mm 53723 (textured)

300 x 600mm 53720 (textured)