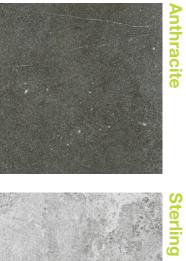

# the Courtyard range

The Courtyard range is your all-in-one solution for residential and commercial flooring needs. This innovative product with its diamond surface technology combines aesthetic design with maximum functionality, making it suitable for any number of internal or external walkways and carports. Available in three textured colourways – anthracite, sterling and taupe – and in two formats 300 x 300mm and 300 x 600mm, Courtyard's versatility is ideal for high traffic areas and uncompromising outdoor applications.

#### **Anthracite**

300 x 300mm 53725 (textured)

300 x 600mm 53722 (textured)

### Sterling

300 x 300mm 53723 (textured)

300 x 600mm 53720 (textured)