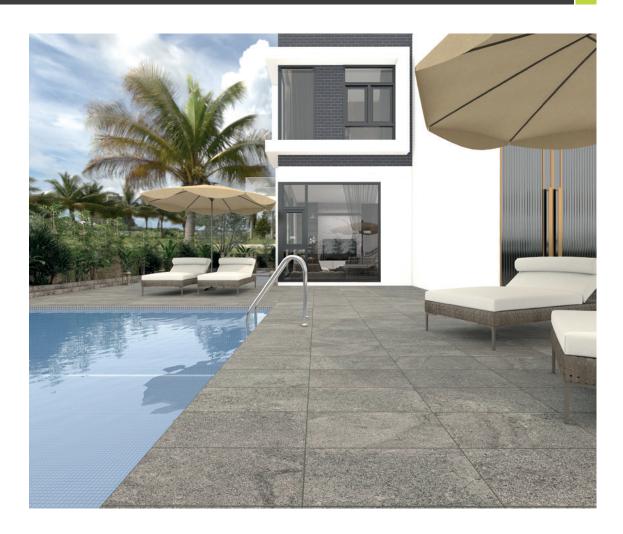

# the Courtyard range

The Courtyard range is your all-in-one solution for residential and commercial flooring needs. This innovative product with its diamond surface technology combines aesthetic design with maximum functionality, making it suitable for any number of internal or external walkways and carports. Available in three textured colourways – anthracite, sterling and taupe – and in two formats 300 x 300mm and 300 x 600mm, Courtyard's versatility is ideal for high traffic areas and uncompromising outdoor applications.