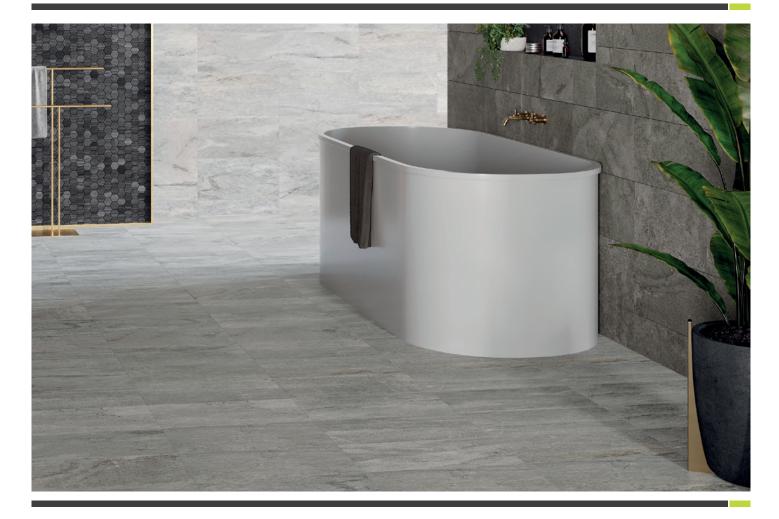

# the Courtyard range

The Courtyard range is your all-in-one solution for residential and commercial flooring needs. This innovative product with its diamond surface technology combines aesthetic design with maximum functionality, making it suitable for any number of internal or external walkways and carports. Available in three textured colourways – anthracite, sterling and taupe – and in two formats 300 x 300mm and 300 x 600mm, Courtyard's versatility is ideal for high traffic areas and uncompromising outdoor applications.

### Sterling

300 x 300mm 53723 (textured)

300 x 600mm 53720 (textured)