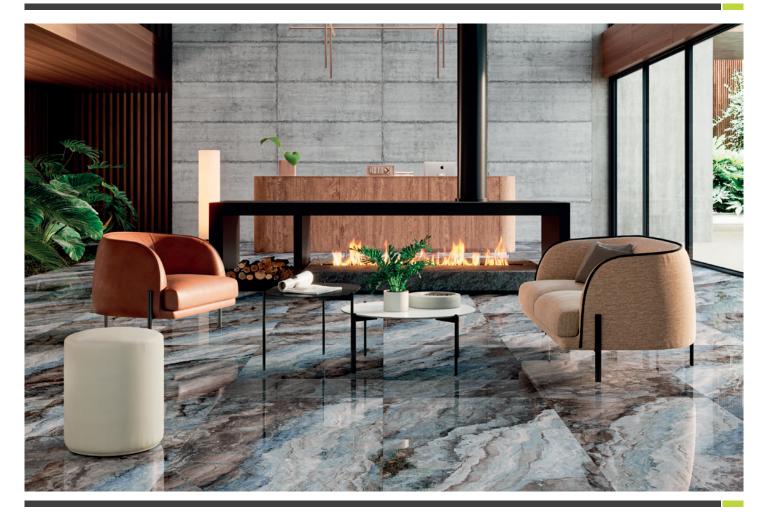

## the Mystic range

Mystic is a hard-wearing porcelain tile displaying a graceful marbling appearance. Its remarkable portrayal of marble veins creates an unparalleled depth effect giving a timeless luxury to any space. Requiring little maintenance, this range is available in one colorway (Ocean) and in a contemporary 600 x 1200mm format suitable for internal use, including wet areas.

## Ocean

600 x 1200mm MYSOC612P (polished)

| Item<br>code | Product colour | Size             | Category        | Texture  | Edge<br>detail |   |    | SQM/<br>PLT |       | uos | P<br>Rating | V<br>Rating |
|--------------|----------------|------------------|-----------------|----------|----------------|---|----|-------------|-------|-----|-------------|-------------|
| MYSOC612P    | Ocean          | 600 x 1200 x 9mm | Porcelain Tiles | Polished | Rectified      | 2 | 32 | 46.08       | 19.70 | SQM | P2          | V3          |