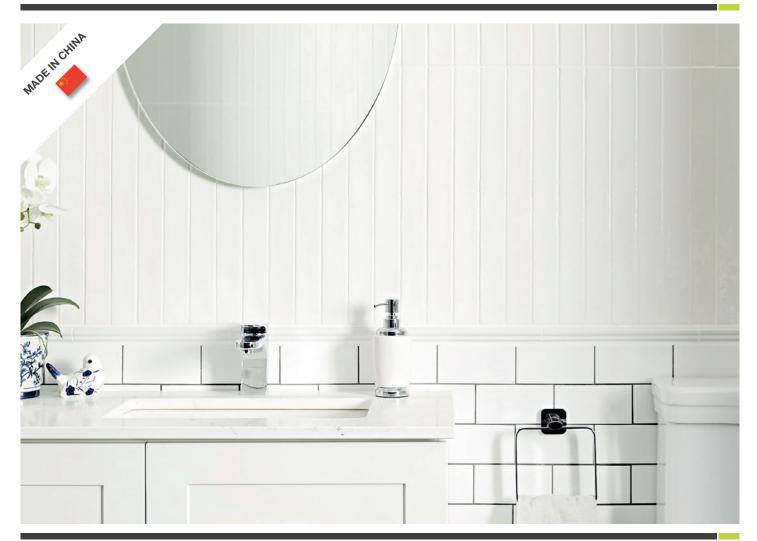

## the Subway range

The Subway range offers a timeless look which can be laid in the tradition of days gone or personalised for that modern look. Available in two colourways – white and black – these 75 x 150mm gloss tiles are perfect for splashbacks and feature walls.