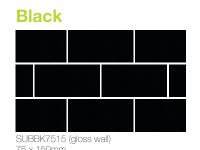

## the Subway range

The Subway range offers a timeless look which can be laid in the tradition of days gone or personalised for that modern look. Available in two colourways – white and black – these 75 x 150mm gloss tiles are perfect for splashbacks and feature walls.

75 x 150mm

| Item<br>code | Product colour | Size           | Category     | Texture | Edge<br>detail | PCS/<br>CTN | CTN/<br>PLT | SQM/<br>PLT | KG/<br>UOS | uos | P<br>Rating | V<br>Rating |
|--------------|----------------|----------------|--------------|---------|----------------|-------------|-------------|-------------|------------|-----|-------------|-------------|
| SUBWH7515    | White          | 75 x 150 x 7mm | Ceramic Wall | Gloss   | Unrectified    | 136         | 72          | 110.16      | 15         | SQM | N/A         | V1          |
| SUBWH7515M   | White          | 75 x 150 x 7mm | Ceramic Wall | Matt    | Unrectified    | 136         | 72          | 110.16      | 15         | SQM | N/A         | V1          |
| SUBBK7515    | Black          | 75 x 150 x 7mm | Ceramic wall | Gloss   | Unrectified    | 136         | 72          | 110.16      | 15         | SOM | N/A         | V/1         |