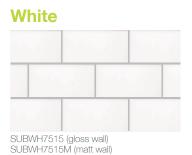

## the Subway range

The Subway range offers a timeless look which can be laid in the tradition of days gone or personalised for that modern look. Available in two colourways – white and black – these 75 x 150mm gloss tiles are perfect for splashbacks and feature walls.

75 x 150mm

| Item<br>code | Product colour | Size           | Category     | Texture | Edge<br>detail | PCS/<br>CTN | CTN/<br>PLT | SQM/<br>PLT | KG/<br>UOS | uos | P<br>Rating | V<br>Rating |
|--------------|----------------|----------------|--------------|---------|----------------|-------------|-------------|-------------|------------|-----|-------------|-------------|
| SUBWH7515    | White          | 75 x 150 x 7mm | Ceramic Wall | Gloss   | Unrectified    | 136         | 72          | 110.16      | 15         | SQM | N/A         | V1          |
| SUBWH7515M   | White          | 75 x 150 x 7mm | Ceramic Wall | Matt    | Unrectified    | 136         | 72          | 110.16      | 15         | SQM | N/A         | V1          |
| SUBBK7515    | Black          | 75 x 150 x 7mm | Ceramic wall | Gloss   | Unrectified    | 136         | 72          | 110.16      | 15         | SOM | N/A         | V/1         |